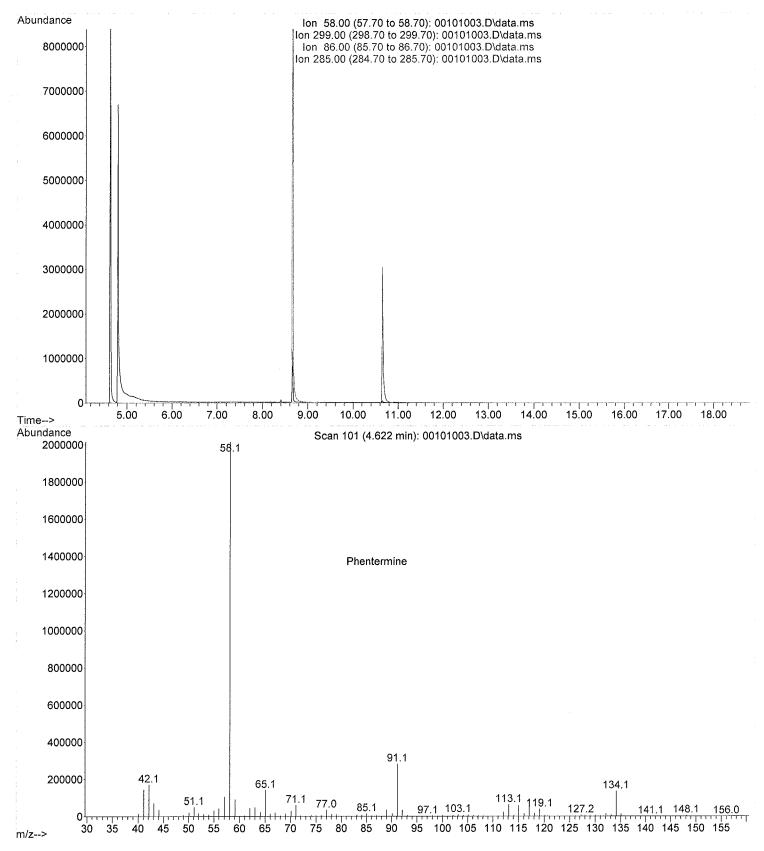

Instrument : Instrument # 65198- Tox Cd'A

Sample Name: positive control

Misc Info : lot 62216 in negative lot 121616; am 2

Operator

Instrument :

Acquired : 05 Jan 2017 13:49 using AcqMethod TOXI-A 10115.M

Instrument # 65198- Tox Cd'A

Sample Name: positive control

Misc Info : lot 62216 in negative lot 121616; am 2

Operator :

Acquired

: 05 Jan 2017 13:49

using AcqMethod TOXI-A 10115.M

Instrument : Instrument # 65198- Tox Cd'A

Sample Name: positive control

Misc Info : lot 62216 in negative lot 121616; am 2

Operator

Instrument :

Acquired : 05 Jan 2017 13:49 using AcqMethod TOXI-A 10115.M

Instrument # 65198- Tox Cd'A

Sample Name: positive control

Misc Info : lot 62216 in negative lot 121616; am 2

Operator

Acquired : 05 Jan 2017 13:49 using AcqMethod TOXI-A 10115.M

Instrument : Instrument # 65198- Tox Cd'A

Sample Name: positive control

Misc Info : lot 62216 in negative lot 121616; am 2

Operator

Instrument :

Acquired : 05 Jan 2017 13:49 using AcqMethod TOXI-A 10115.M

Instrument # 65198- Tox Cd'A

Sample Name: positive control

Misc Info : lot 62216 in negative lot 121616; am 2