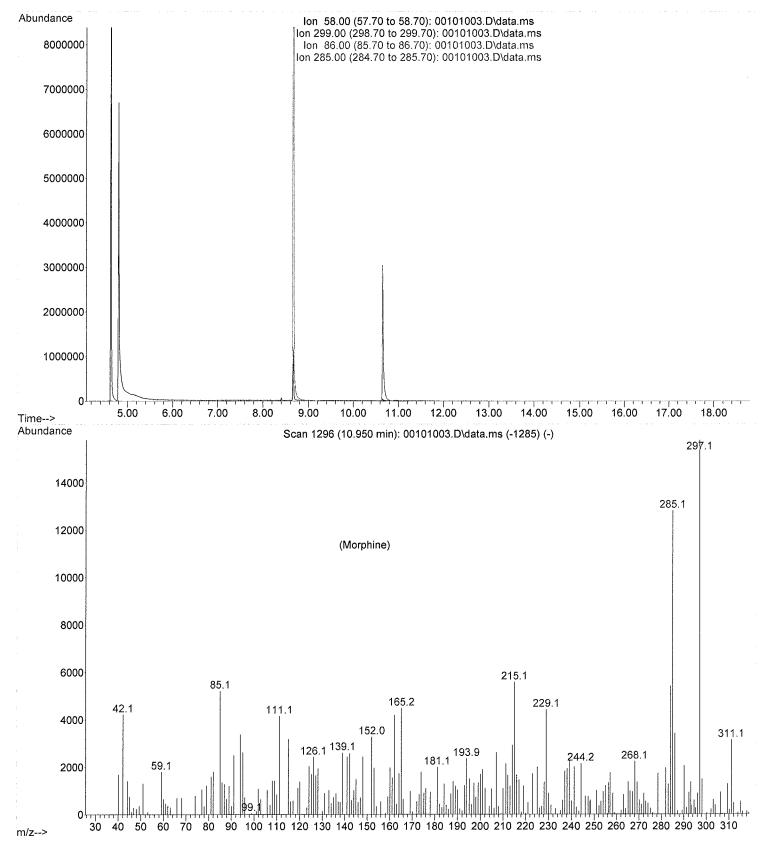

Instrument : Instrument # 65198- Tox Cd'A

Sample Name: positive control

Misc Info : lot 62216 in negative lot 121616; am 2

Operator

Instrument :

Acquired : 05 Jan 2017 13:49 using AcqMethod TOXI-A 10115.M

Instrument # 65198- Tox Cd'A

Sample Name: positive control

Misc Info : lot 62216 in negative lot 121616; am 2

Operator :

Acquired

: 05 Jan 2017 13:49

using AcqMethod TOXI-A 10115.M

Instrument : Instrument # 65198- Tox Cd'A

Sample Name: positive control