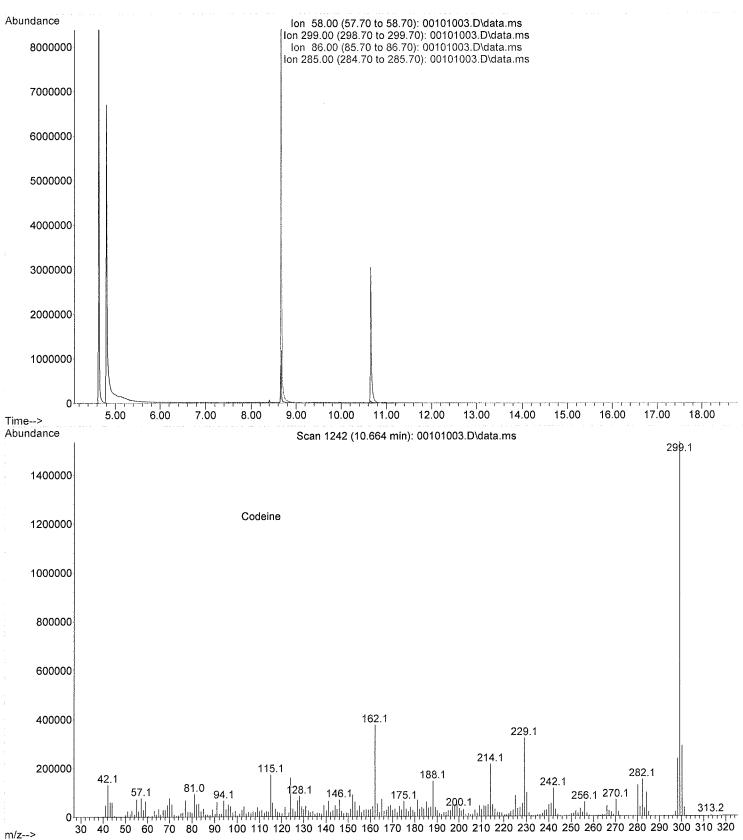

Misc Info : lot 62216 in negative lot 121616; am 2

Operator

Instrument :

Acquired : 05 Jan 2017 13:49 using AcqMethod TOXI-A 10115.M

Instrument # 65198- Tox Cd'A

Sample Name: positive control

Misc Info : lot 62216 in negative lot 121616; am 2

Operator

Acquired : 05 Jan 2017 13:49 using AcqMethod TOXI-A 10115.M

Instrument : Instrument # 65198- Tox Cd'A

Sample Name: positive control

Misc Info : lot 62216 in negative lot 121616; am 2

Operator

Instrument :