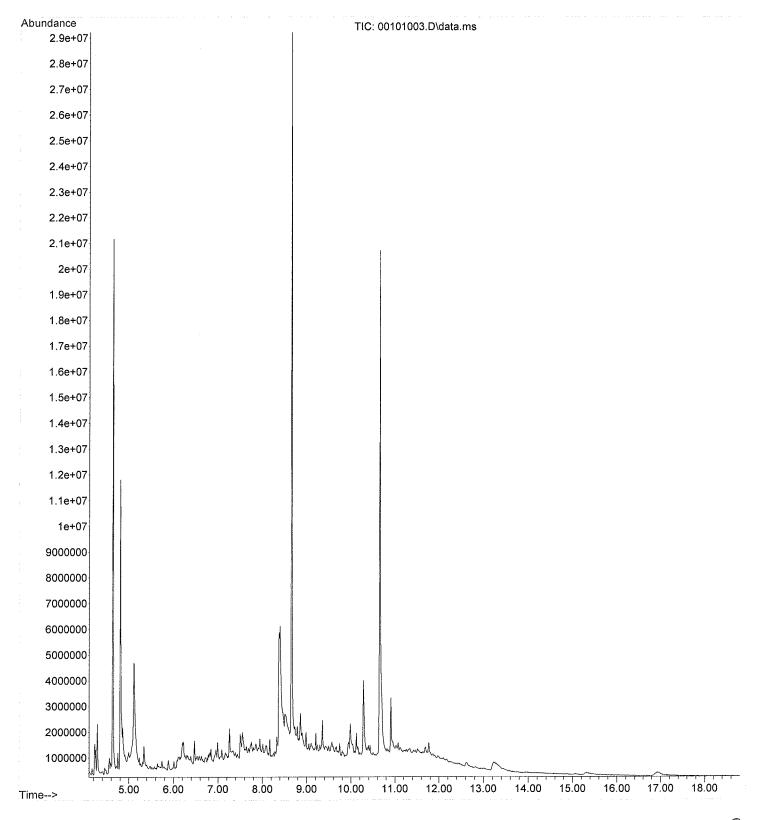

Instrument : Instrument # 65198- Tox Cd'A

Sample Name: positive control

Misc Info : lot 62216 in negative lot 121616; am 2

Operator

Instrument :

Acquired : 05 Jan 2017 13:49 using AcqMethod TOXI-A 10115.M

Instrument # 65198- Tox Cd'A

Sample Name: positive control

Misc Info : lot 62216 in negative lot 121616; am 2

Operator :

Acquired

: 05 Jan 2017 13:49

using AcqMethod TOXI-A 10115.M

Instrument : Instrument # 65198- Tox Cd'A

Sample Name: positive control