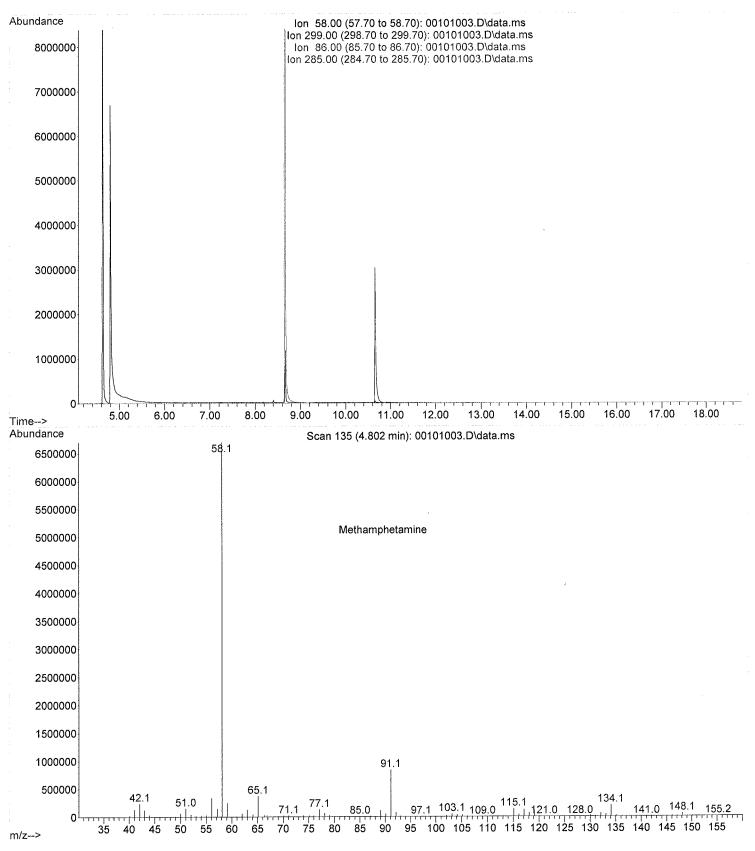

Instrument : Instrument # 65198- Tox Cd'A

Sample Name: positive control

Misc Info : lot 62216 in negative lot 121616; am 2

Operator

Instrument :

Acquired : 05 Jan 2017 13:49 using AcqMethod TOXI-A 10115.M

Instrument # 65198- Tox Cd'A

Sample Name: positive control

Misc Info : lot 62216 in negative lot 121616; am 2

Operator :

Acquired

: 05 Jan 2017 13:49

using AcqMethod TOXI-A 10115.M

Instrument : Instrument # 65198- Tox Cd'A

Sample Name: positive control

Misc Info : lot 62216 in negative lot 121616; am 2

Operator

Instrument :

Acquired : 05 Jan 2017 13:49 using AcqMethod TOXI-A 10115.M

Instrument # 65198- Tox Cd'A

Sample Name: positive control

Misc Info : lot 62216 in negative lot 121616; am 2

Operator

Acquired : 05 Jan 2017 13:49 using AcqMethod TOXI-A 10115.M

Instrument : Instrument # 65198- Tox Cd'A

Sample Name: positive control

Misc Info : lot 62216 in negative lot 121616; am 2

Operator

Instrument :

Acquired : 05 Jan 2017 13:49 using AcqMethod TOXI-A 10115.M

Instrument # 65198- Tox Cd'A

Sample Name: positive control

Misc Info : lot 62216 in negative lot 121616; am 2