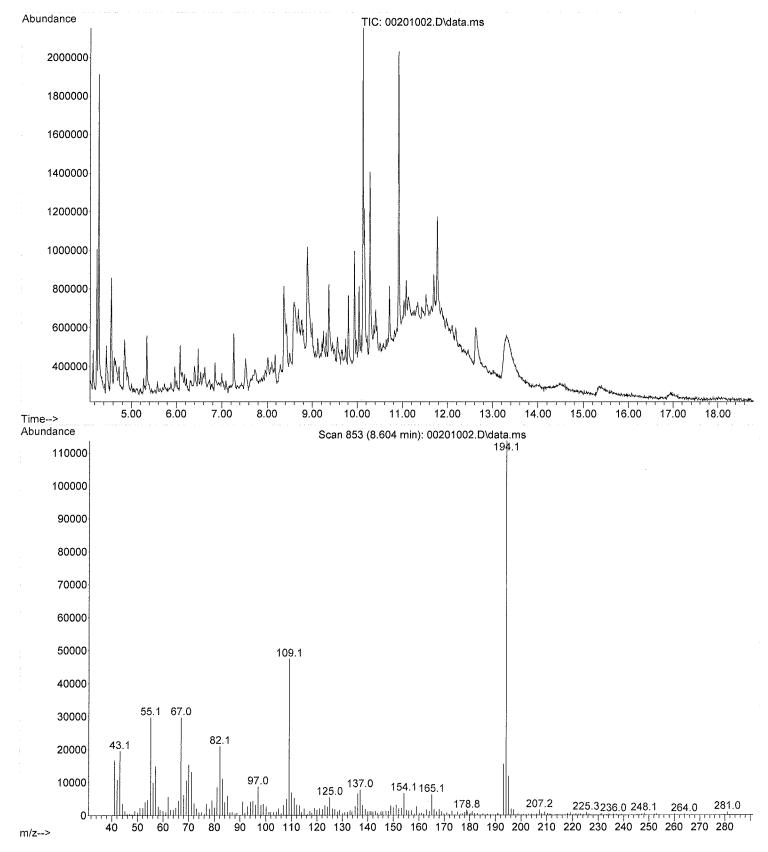

Operator :

Acquired

: 05 Jan 2017 13:28 using AcqMethod TOXI-A 10115.M

Instrument : Instrument # 65198- Tox Cd'A

Sample Name: negative control Misc Info : lot 121616; am 2

Operator

Acquired : 05 Jan 2017 13:49 using AcqMethod TOXI-A 10115.M