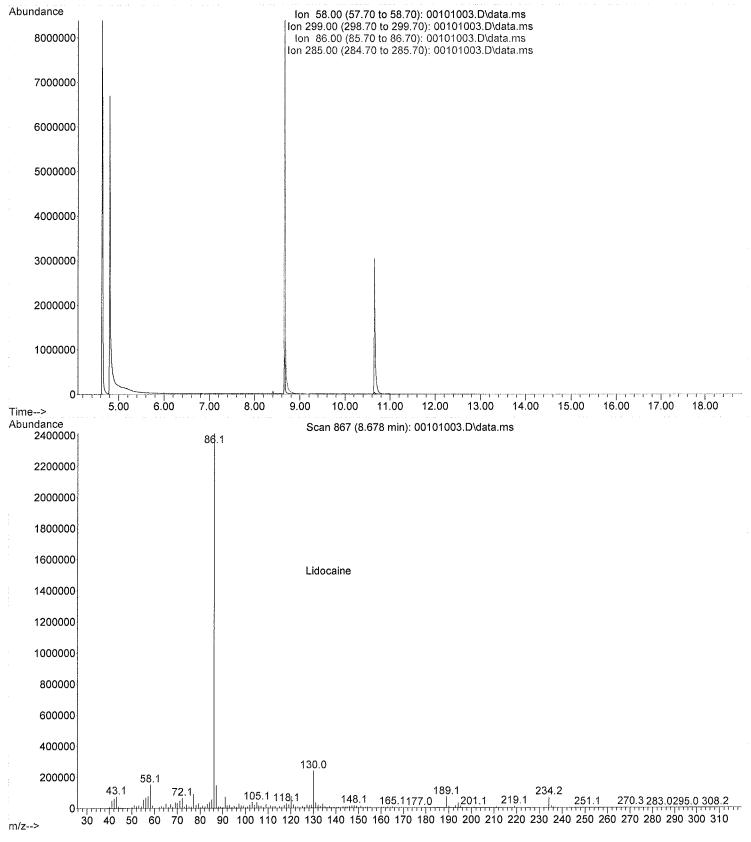

Acquired : 05 Jan 2017 13:49 using AcqMethod TOXI-A 10115.M

Instrument # 65198- Tox Cd'A

Sample Name: positive control

Misc Info : lot 62216 in negative lot 121616; am 2